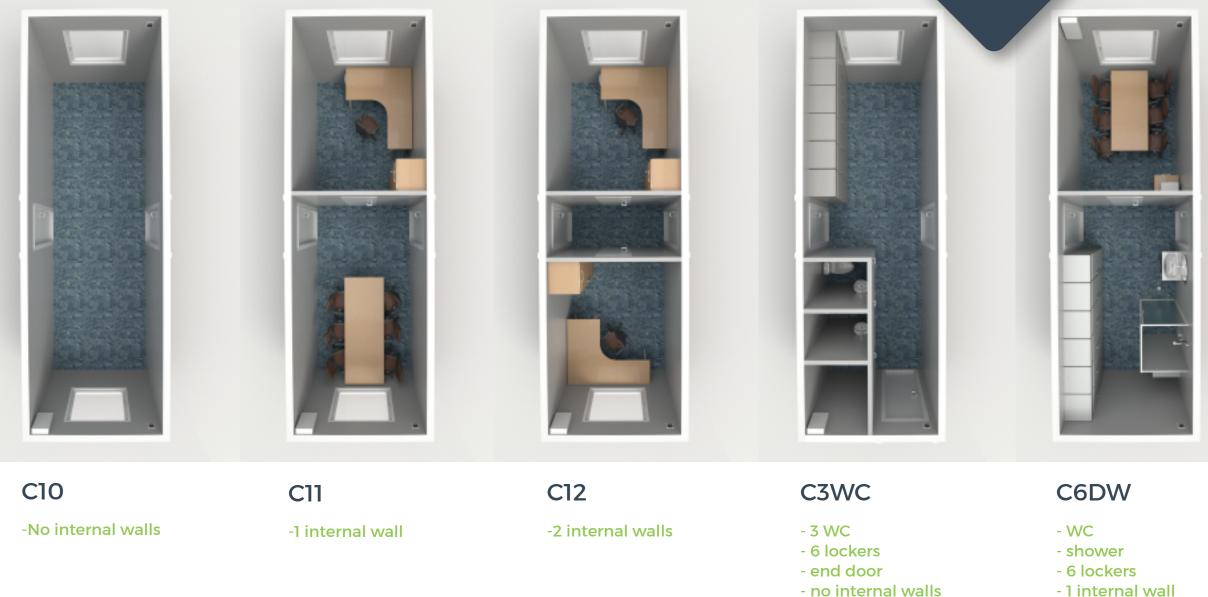

Our process, team & amazing location. Best quality much more quickly.



#### **MULTIPURPOSE**

All our cabins have many ways to be used. Mobile office, on site wet room, temporary house, school, emergency shelter or as permament living house frame.



Only the bet quality. Built strong and tough. You could move your cabin as many times as you wish Metal frame helps.

# **MOBILE CABINS**





## **AMENITIES**

Water, electricity, plumbing, locks, windows, vents, AC etc.



# **JOINS & STACKS**

Cabins could join together or could be stacked on each other to form bigger structure.



## FINISHED

Finishing level depends on your request. from walls only to fully furnished.



## **CUSTOM FLOORPLAN**

We have sample floorplans, but we could design something just for you.

# **FLOORPLANS**





- 1 internal wall

# CONSTRUCTION

The houses are equipped with electric heaters and ventilation system. In addition, they may also be equipped with heat exchangers, furniture, window security bars, door security gates, household appliances, kitchenware etc.

### SANDWICH MATERIAL



The houses may be painted in your desirable color, they may have different floor plans, and may be produced and equipped according to your requirements. Here are a few examples of possible projects.

### ROOF







# VILNIUS OFFICE / HEADQUARTERS

+370 698 40740 VERKIŲ 39, LT-09109 VILNIUS, LITHUANIA INFO@INSTAHOUSE.EU

WWW.INSTAHOUSE.EU

IN UTENA

METALO ST. 3, UTENA, LT-28216, LITHUANIA WWW.INSTAHOUSE.EU NORWAY OFFICE

+47 967 32 936 NORDBYVEGEN 44 1929 AULI, NORGE NORWAY@INSTAHOUSE.EU WWW.INSTAHOUSE.EU