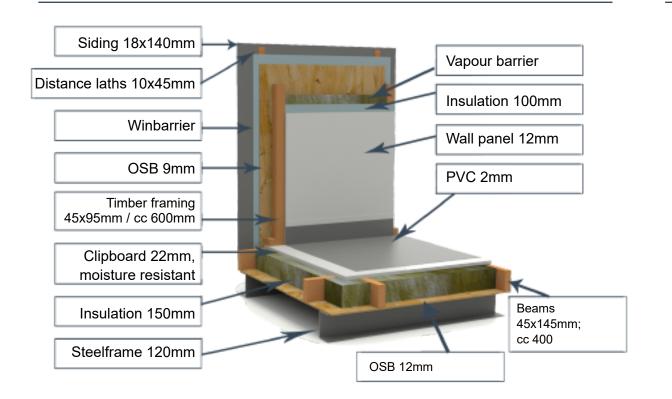

# CONSTRUCTION

The houses are equipped with electric heaters and ventilation system. In addition, they may also be equipped with heat exchangers, furniture, window security bars, door security gates, household appliances, kitchenware etc.

### SANDWICH MATERIAL

The houses may be painted in your desirable color, they may have different floor plans, and may be produced and equipped according to your requirements. Here are a few examples of possible projects.