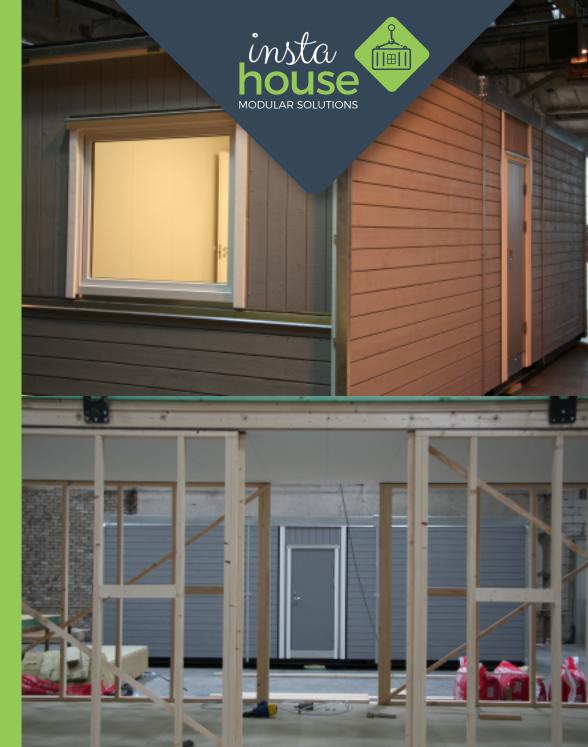

# CONSTRUCTION

The houses are equipped with electric heaters and ventilation system. In addition, they may also be equipped with heat exchangers, furniture, window security bars, door security gates, household appliances, kitchenware etc.

### SANDWICH MATERIAL

The houses may be painted in your desirable color, they may have different floor plans, and may be produced and equipped according to your requirements. Here are a few examples of possible projects.